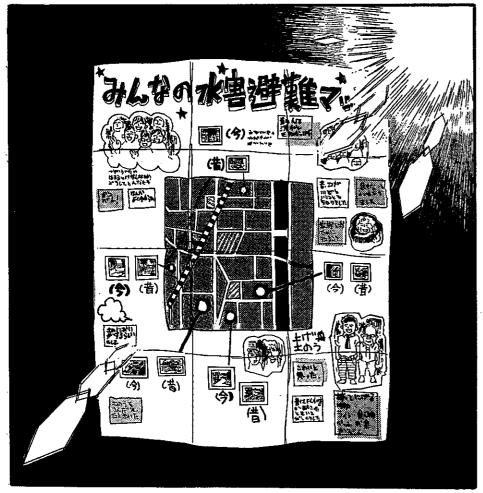

っと今 電話で

オフクロに聞いて

ほんまかっ

おうっ

麻 :: 理 な ぁ

おぼえてます?

ジナルの避難地図

-ドマツ

プを

街を歩きながら自分たちの住む

わかって

もらえ

八に今日は

お願いします

↑大阪市内被害状況

↑水没した家屋の屋根にのる 被害者に救助