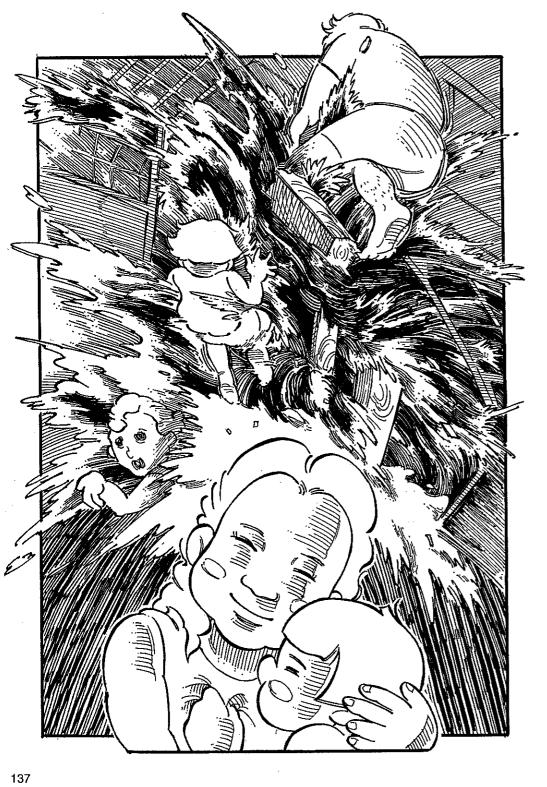

#### 千葉麻理(10)

●小学4年生 過去、増水した用水路に 落ちた経験があり、 水害について興味を 持つようになる。

●明夫の上司

第三章に登場。

妹・キミエ

●第四章の 回想シーンに登場。