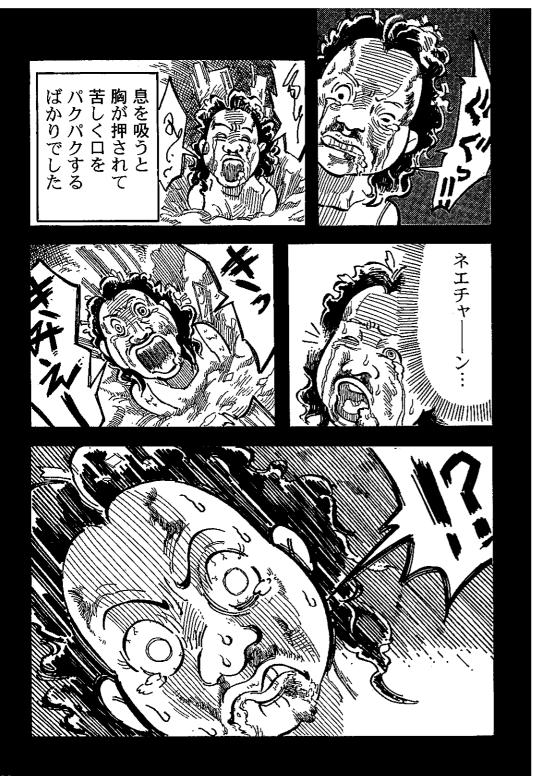

## 水害昔話 山岡修二さん(79) の場合

しょうかのう 時分の話を りょう

大水があってのう年のころは

ころじゃったかのう…それはまだ

-まず

なんて

助けてもらえるか

いつ自分が

-という考えで

近づいちゃダメや

水かさの増した川に

わかったかな?

あったけど~~お話の中にも