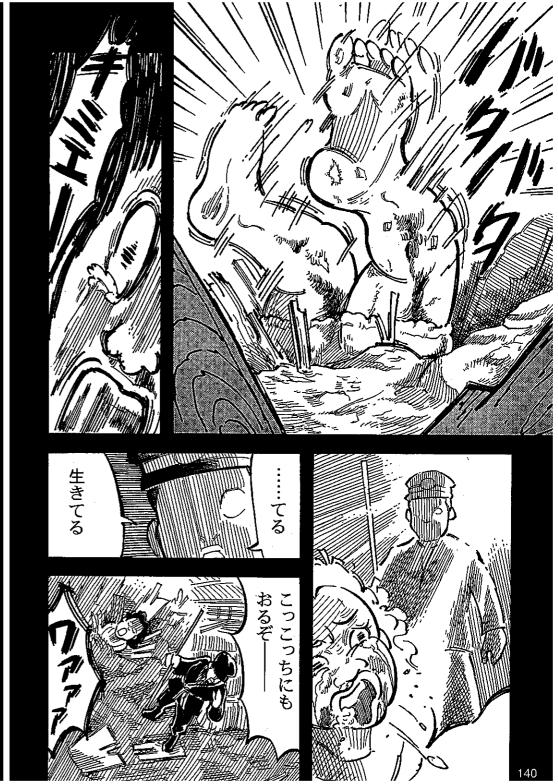

## 水害昔話 山岡修二さん(79) の場合

しょうかのう 時分の話を りょう

大水があってのう年のころは

ころじゃったかのう…それはまだ

-まず

なんて

助けてもらえるか

いつ自分が

-という考えで

近づいちゃダメや

水かさの増した川に

わかったかな?

あったけど~~お話の中にも