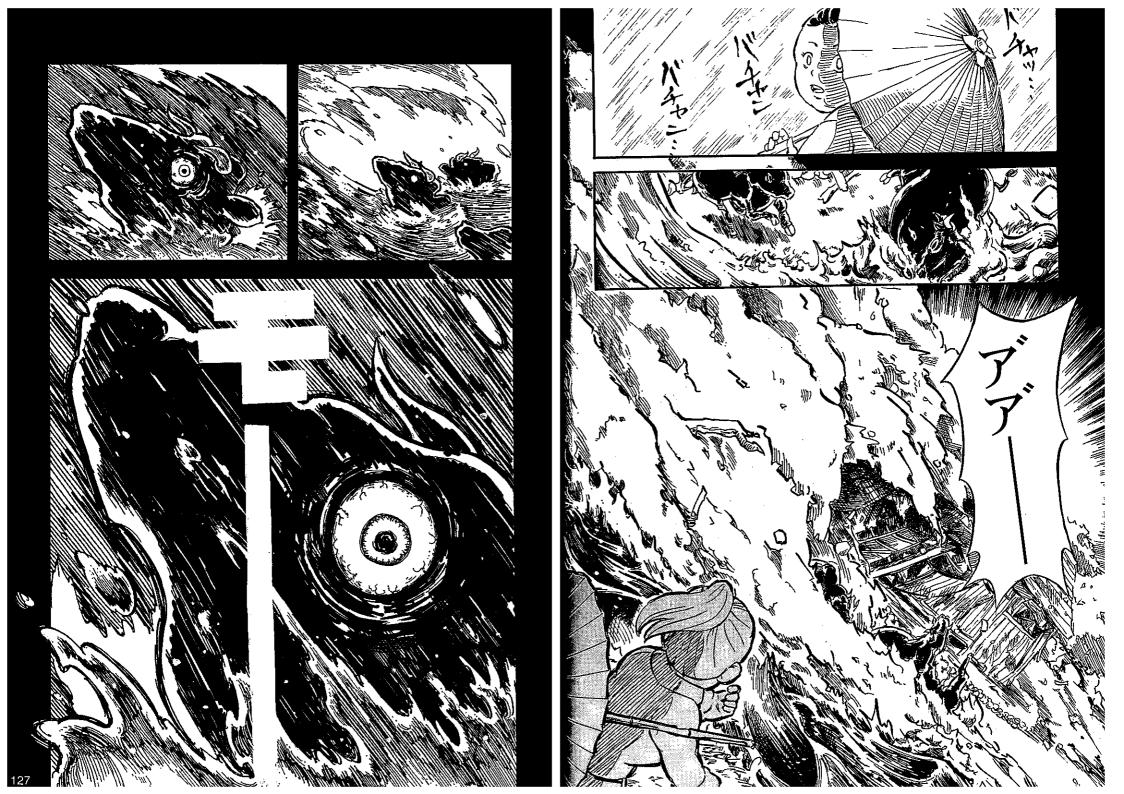

水があふれても

洪水により

76

ちゃ

んと

動けるの?

そして あの

すばらしきて われらの

いざとなっ

た

なくても

どう対処

それに対して

こと きのうの

リアルな洪水が そっそれにあんな

おそってくるとは…

そうよね~

Ħ

あんだけ避難しようって

言ったのに…

うおい

あっ

**O**ĭ

とかは、題に宿題