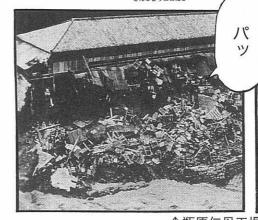

↑濁流の中を命綱で救助される

トン!

↑六区長田付近浸水状況

↑厳しい浸水により三条大橋流失

↑瓶原仁丹工場の崩壊状況↑

↑追労町駅前通り 2階付近まで達した濁流