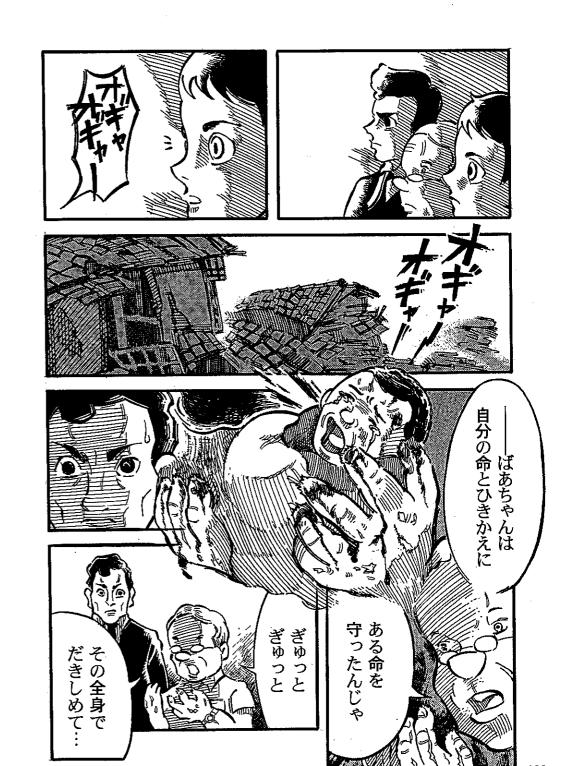

## 水害昔話 山岡修二さん(79) の場合

しょうかのう 時分の話を りょう

大水があってのう年のころは

ころじゃったかのう…それはまだ

-まず

なんて

助けてもらえるか

いつ自分が

-という考えで

近づいちゃダメや

水かさの増した川に

わかったかな?

あったけど~~お話の中にも