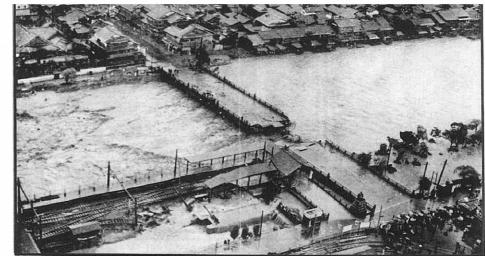

プを

街を歩きながら自分たちの住む

わかって

もらえ

八に今日は

お願いします

↑大阪市内被害状況

↑水没した家屋の屋根にのる 被害者に救助

↑濁流の中を命綱で救助される

トン!

↑六区長田付近浸水状況

↑厳しい浸水により三条大橋流失

↑瓶原仁丹工場の崩壊状況↑

↑追労町駅前通り 2階付近まで達した濁流