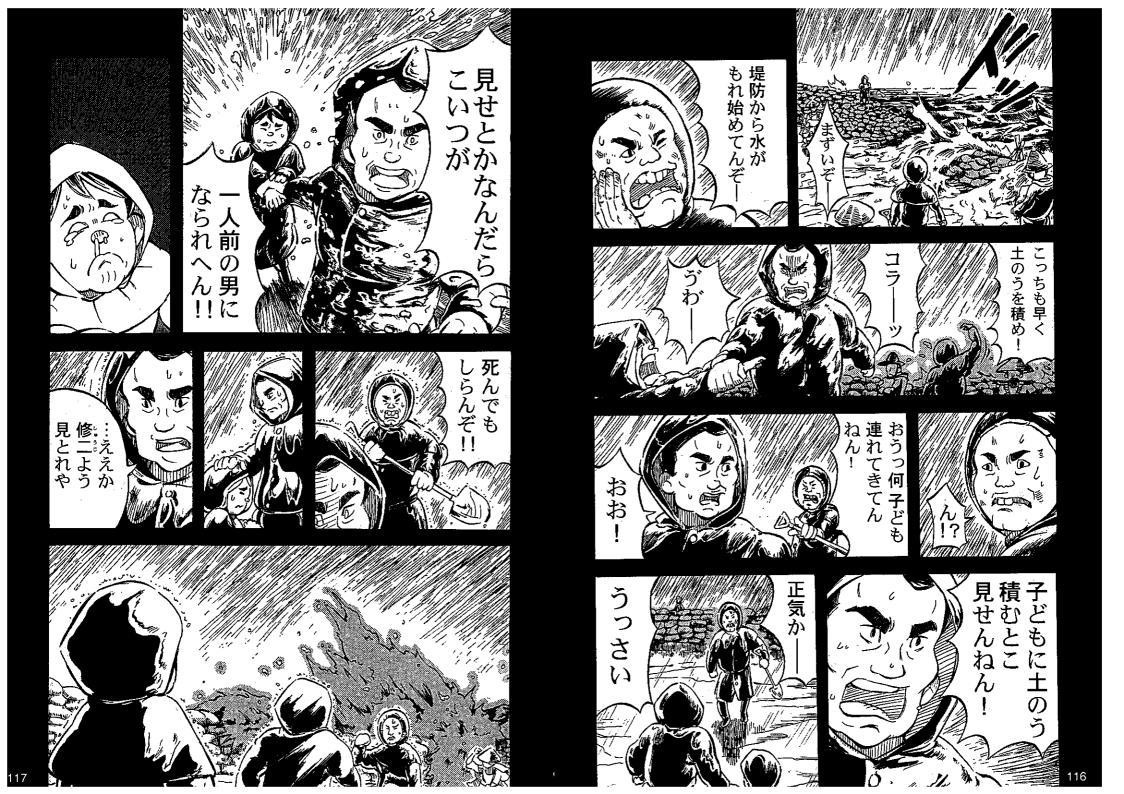

## 水害昔話 山岡修二さん(79) の場合

しょうかのう 時分の話を りょう

大水があってのう年のころは

ころじゃったかのう…それはまだ

-まず

なんて

助けてもらえるか

いつ自分が

-という考えで

近づいちゃダメや

水かさの増した川に

わかったかな?

あったけど~~お話の中にも