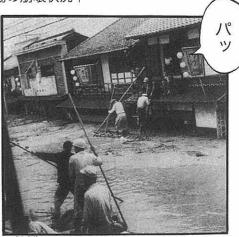

プを

街を歩きながら自分たちの住む

わかって

もらえ

八に今日は

お願いします

↑大阪市内被害状況

↑水没した家屋の屋根にのる 被害者に救助

↑濁流の中を命綱で救助される

トン!

↑六区長田付近浸水状況

↑厳しい浸水により三条大橋流失

↑瓶原仁丹工場の崩壊状況↑

↑追労町駅前通り 2階付近まで達した濁流