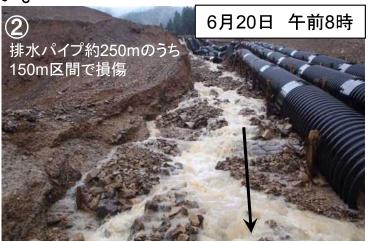

# 台風4号通過後の河道閉塞箇所の状況(奈良県野迫川村北股)

降雨により河道閉塞土砂の斜面が侵食し、排水パイプの一部が損傷。下流部は水が 安全に流下しており、人家等に影響は出ていない。

仮排水路の呑口付近の状況(土砂により一部埋塞)

河道閉塞土砂の斜面が侵食し、斜面上部に 設置している排水パイプが一部損傷。

河道閉塞土砂の斜面が侵食し、斜面上部に設置している排水パイプが一部損傷。

下流部は水が安全に流下しており人家等に 影響は出ていない。