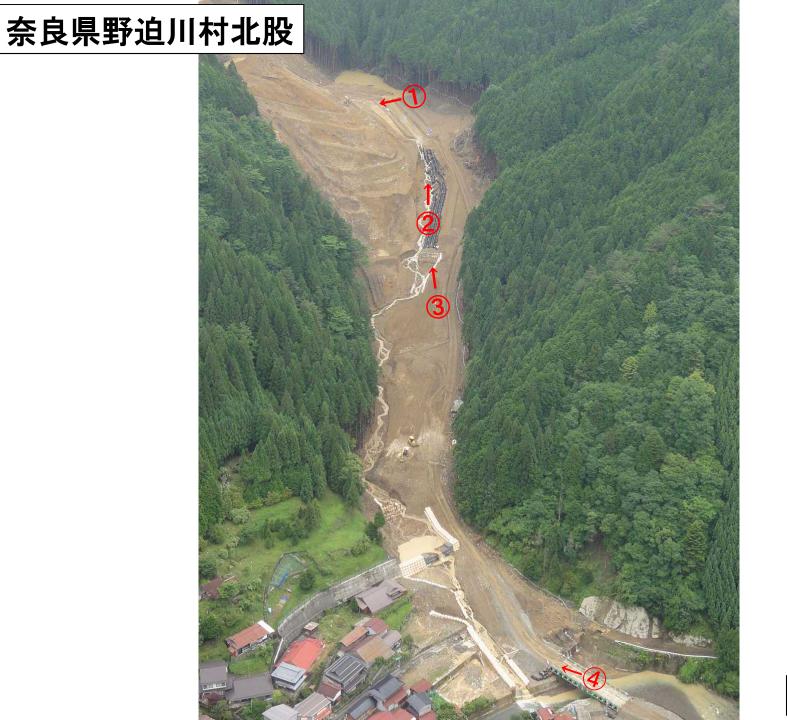

# 台風4号通過後の河道閉塞箇所の状況(奈良県野迫川村北股)

降雨により河道閉塞土砂の斜面が侵食し、排水パイプの一部が損傷。下流部は水が 安全に流下しており、人家等に影響は出ていない。

仮排水路の呑口付近の状況(土砂により一部埋塞)

河道閉塞土砂の斜面が侵食し、斜面上部に 設置している排水パイプが一部損傷。

河道閉塞土砂の斜面が侵食し、斜面上部に設置している排水パイプが一部損傷。

下流部は水が安全に流下しており人家等に 影響は出ていない。