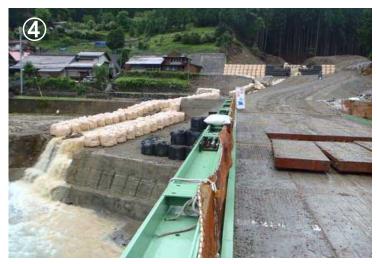

水により、仮排水路の吹きつけモルタルの一部破損が確認されています。
- これまでの緊急工事の実施により、現在のところ、台風4号による下流での被害は確認されていません。今後も引き続き河道閉塞箇所等について重点的な監視及び砂防設備の整備を実施していきます。

#### O問い合わせ先

近畿地方整備局紀伊山地砂防事務所 副所長 大下、工務課長 大山 (直通:0747-25-3251) 近畿地方整備局河川部 河川調査官 中込、地域河川調整官 岡山 (直通:06-6945-6355)



### 台風4号通過後の河道閉塞箇所の状況(奈良県五條市赤谷)

右岸の斜面の一部が崩落し、土砂が仮排水路に流出。暗渠排水管から湛水池の水は下流に流下しており、 湛水池の急激な水位上昇や赤谷川・川原樋川合流点での大きな流量変化などの異状は確認していない。



崩壊斜面が一部崩落し、土砂が仮排水路に流出



流出した土砂が仮排水路を流下



崩壊斜面が一部崩落し、土砂が仮排水路に流出



暗渠排水管から湛水池の水が排水



### 台風4号通過後の河道閉塞箇所の状況(奈良県十津川村栗平)

### 台風4号による豪雨で湛水池の水位が上昇し、仮排水路を水が流下



仮排水路の呑口部の状況



仮排水路斜面部の状況



河道閉塞土砂上面の仮排水路の状況



仮排水路斜面部の状況



# 台風4号通過後の河道閉塞箇所の状況(奈良県野迫川村北股)

降雨により河道閉塞土砂の斜面が侵食し、排水パイプの一部が損傷。下流部は水が 安全に流下しており、人家等に影響は出ていない。



仮排水路の呑口付近の状況(土砂により一部埋塞)



河道閉塞土砂の斜面が侵食し、斜面上部に 設置している排水パイプが一部損傷。



河道閉塞土砂の斜面が侵食し、斜面上部に設置している排水パイプが一部損傷。



下流部は水が安全に流下しており人家等に 影響は出ていない。





## 台風4号通過後の河道閉塞箇所の状況

### (奈良県天川村坪内)





### (和歌山県田辺市熊野)



河道閉塞土砂上面の仮排水路の状況



仮排水路のモルタル吹き付け、一部損傷 (仮排水路300mのモルタル吹き付けのうち150m)