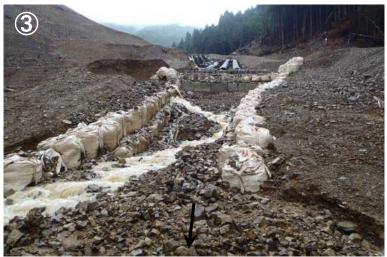

# 台風4号通過後の河道閉塞箇所の状況(奈良県野迫川村北股)

降雨により河道閉塞土砂の斜面が侵食し、排水パイプの一部が損傷。下流部は水が 安全に流下しており、人家等に影響は出ていない。

仮排水路の呑口付近の状況(土砂により一部埋塞)

河道閉塞土砂の斜面が侵食し、斜面上部に 設置している排水パイプが一部損傷。

河道閉塞土砂の斜面が侵食し、斜面上部に設置している排水パイプが一部損傷。

下流部は水が安全に流下しており人家等に 影響は出ていない。