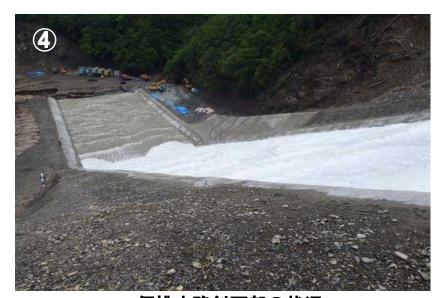

# 台風4号通過後の河道閉塞箇所の状況(奈良県野迫川村北股)

降雨により河道閉塞土砂の斜面が侵食し、排水パイプの一部が損傷。下流部は水が 安全に流下しており、人家等に影響は出ていない。

仮排水路の呑口付近の状況(土砂により一部埋塞)

河道閉塞土砂の斜面が侵食し、斜面上部に 設置している排水パイプが一部損傷。

河道閉塞土砂の斜面が侵食し、斜面上部に設置している排水パイプが一部損傷。

下流部は水が安全に流下しており人家等に 影響は出ていない。