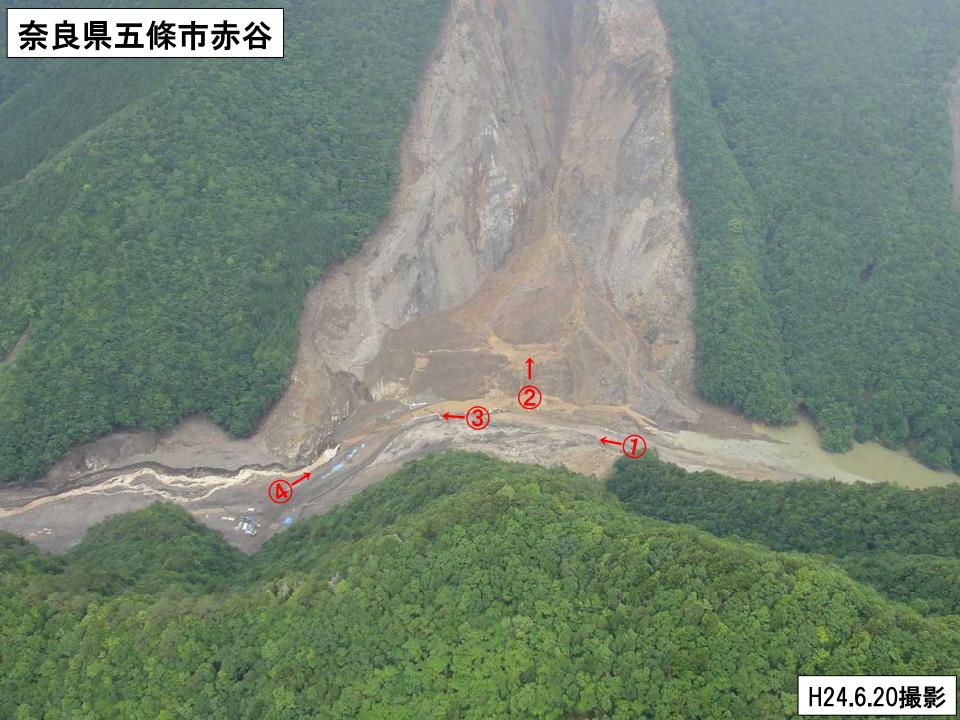

### 台風4号通過後の河道閉塞箇所の状況(奈良県五條市赤谷)

右岸の斜面の一部が崩落し、土砂が仮排水路に流出。暗渠排水管から湛水池の水は下流に流下しており、 湛水池の急激な水位上昇や赤谷川・川原樋川合流点での大きな流量変化などの異状は確認していない。

崩壊斜面が一部崩落し、土砂が仮排水路に流出

流出した土砂が仮排水路を流下

崩壊斜面が一部崩落し、土砂が仮排水路に流出

暗渠排水管から湛水池の水が排水