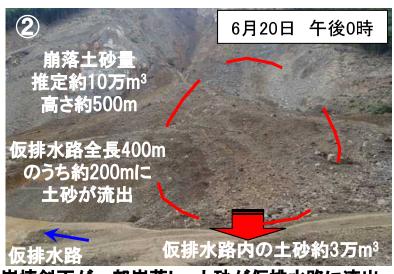

### 台風4号通過後の河道閉塞箇所の状況(奈良県五條市赤谷)

右岸の斜面の一部が崩落し、土砂が仮排水路に流出。暗渠排水管から湛水池の水は下流に流下しており、 湛水池の急激な水位上昇や赤谷川・川原樋川合流点での大きな流量変化などの異状は確認していない。

崩壊斜面が一部崩落し、土砂が仮排水路に流出

流出した土砂が仮排水路を流下

崩壊斜面が一部崩落し、土砂が仮排水路に流出

暗渠排水管から湛水池の水が排水