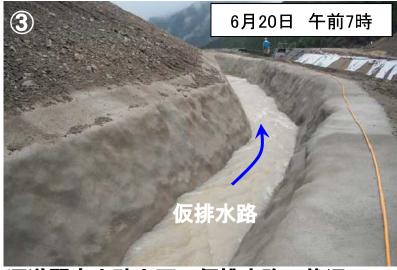

### (和歌山県田辺市熊野)

河道閉塞土砂上面の仮排水路の状況

仮排水路のモルタル吹き付け、一部損傷 (仮排水路300mのモルタル吹き付けのうち150m)