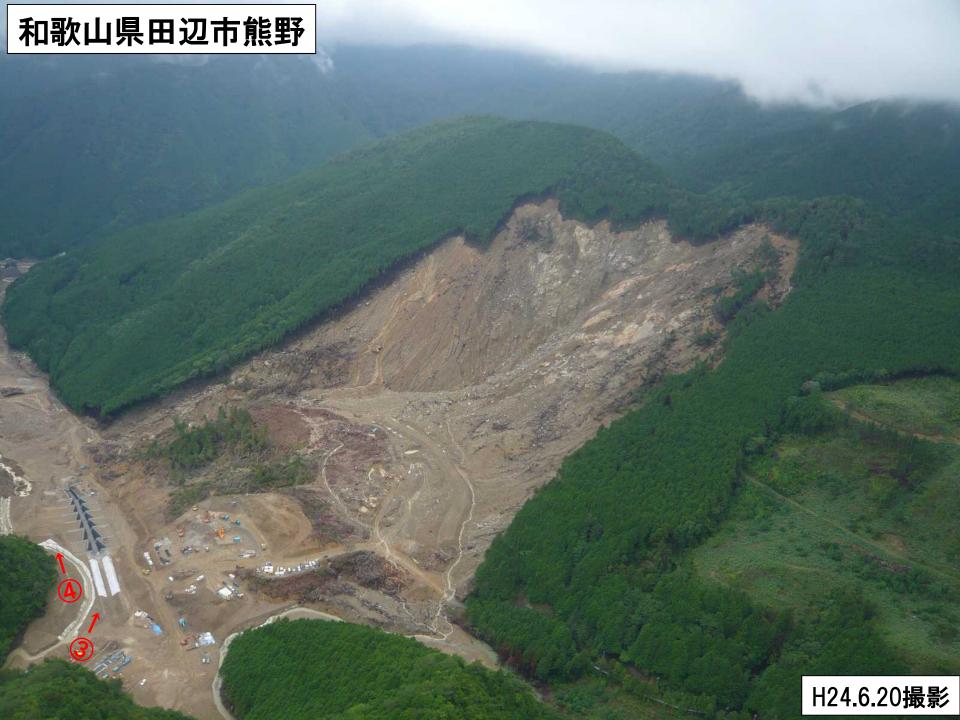

### (和歌山県田辺市熊野)

河道閉塞土砂上面の仮排水路の状況

仮排水路のモルタル吹き付け、一部損傷 (仮排水路300mのモルタル吹き付けのうち150m)