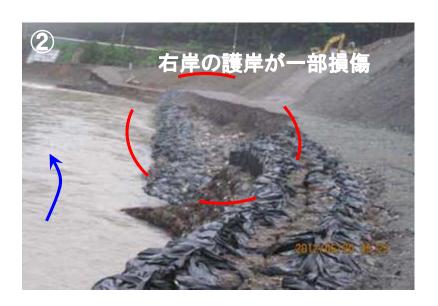

ていません。今後も引き続き河道閉塞箇所等について重点的な監視及び砂防設備の整備を実施していきます。

#### O問い合わせ先

近畿地方整備局紀伊山地砂防事務所 副所長 大下、工務課長 大山 (直通:0747-25-3251) 近畿地方整備局河川部 河川調査官 中込、地域河川調整官 岡山 (直通:06-6945-6355)



### 台風4号通過後の河道閉塞箇所の状況(奈良県五條市赤谷)

右岸の斜面の一部が崩落し、土砂が仮排水路に流出。暗渠排水管から湛水池の水は下流に流下しており、 湛水池の急激な水位上昇や赤谷川・川原樋川合流点での大きな流量変化などの異状は確認していない。



崩壊斜面が一部崩落し、土砂が仮排水路に流出



流出した土砂が仮排水路を流下



崩壊斜面が一部崩落し、土砂が仮排水路に流出



暗渠排水管から湛水池の水が排水



### 台風4号通過後の河道閉塞箇所の状況(奈良県十津川村栗平)

### 台風4号による豪雨で湛水池の水位が上昇し、仮排水路を水が流下



仮排水路の呑口部の状況



仮排水路斜面部の状況



河道閉塞土砂上面の仮排水路の状況



仮排水路斜面部の状況



# 台風4号通過後の河道閉塞箇所の状況(奈良県野迫川村北股)

降雨により河道閉塞土砂の斜面が侵食し、排水パイプの一部が損傷。下流部は水が 安全に流下しており、人家等に影響は出ていない。



仮排水路の呑口付近の状況(土砂により一部埋塞)



河道閉塞土砂の斜面が侵食し、斜面上部に 設置している排水パイプが一部損傷。



河道閉塞土砂の斜面が侵食し、斜面上部に設置している排水パイプが一部損傷。



下流部は水が安全に流下しており人家等に 影響は出ていない。





## 台風4号通過後の河道閉塞箇所の状況

### (奈良県天川村坪内)





### (和歌山県田辺市熊野)



河道閉塞土砂上面の仮排水路の状況



仮排水路のモルタル吹き付け、一部損傷 (仮排水路300mのモルタル吹き付けのうち150m)