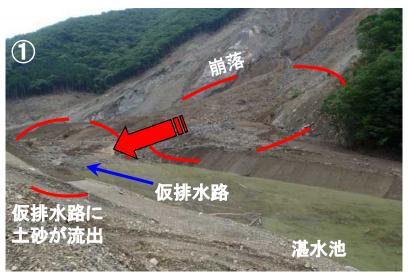

### 台風4号通過後の河道閉塞箇所の状況(奈良県五條市赤谷)

右岸の斜面の一部が崩落し、土砂が仮排水路に流出。暗渠排水管から湛水池の水は下流に流下しており、 湛水池の急激な水位上昇や赤谷川・川原樋川合流点での大きな流量変化などの異状は確認していない。

崩壊斜面が一部崩落し、土砂が仮排水路に流出

流出した土砂が仮排水路を流下

崩壊斜面が一部崩落し、土砂が仮排水路に流出

暗渠排水管から湛水池の水が排水