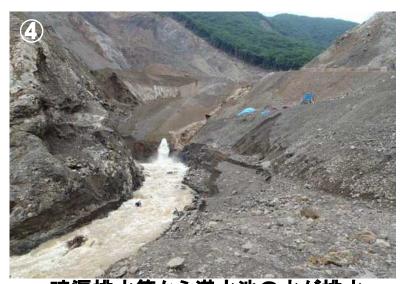

### 台風4号通過後の河道閉塞箇所の状況(奈良県十津川村栗平)

### 台風4号による豪雨で湛水池の水位が上昇し、仮排水路を水が流下

仮排水路の呑口部の状況

仮排水路斜面部の状況

河道閉塞土砂上面の仮排水路の状況

仮排水路斜面部の状況