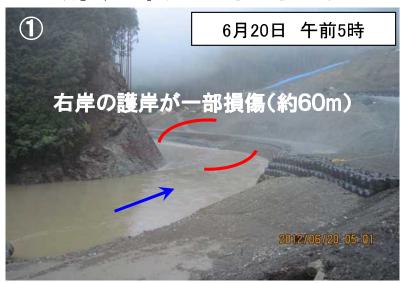

されていません。今後も引き続き河道閉塞箇所等について重点的な監視及び砂防設備の整備を実施していきます。

#### O問い合わせ先

近畿地方整備局紀伊山地砂防事務所 副所長 大下、工務課長 大山 (直通:0747-25-3251) 近畿地方整備局河川部 河川調査官 中込、地域河川調整官 岡山 (直通:06-6945-6355)



### 台風4号通過後の河道閉塞箇所の状況(奈良県五條市赤谷)

右岸の斜面の一部が崩落し、土砂が仮排水路に流出。暗渠排水管から湛水池の水は下流に流下しており、 湛水池の急激な水位上昇や赤谷川・川原樋川合流点での大きな流量変化などの異状は確認していない。



崩壊斜面が一部崩落し、土砂が仮排水路に流出



流出した土砂が仮排水路を流下



崩壊斜面が一部崩落し、土砂が仮排水路に流出



暗渠排水管から湛水池の水が排水



### 台風4号通過後の河道閉塞箇所の状況(奈良県十津川村栗平)

### 台風4号による豪雨で湛水池の水位が上昇し、仮排水路を水が流下



仮排水路の呑口部の状況



仮排水路斜面部の状況



河道閉塞土砂上面の仮排水路の状況



仮排水路斜面部の状況



# 台風4号通過後の河道閉塞箇所の状況(奈良県野迫川村北股)

降雨により河道閉塞土砂の斜面が侵食し、排水パイプの一部が損傷。下流部は水が 安全に流下しており、人家等に影響は出ていない。



仮排水路の呑口付近の状況(土砂により一部埋塞)



河道閉塞土砂の斜面が侵食し、斜面上部に 設置している排水パイプが一部損傷。



河道閉塞土砂の斜面が侵食し、斜面上部に設置している排水パイプが一部損傷。



下流部は水が安全に流下しており人家等に 影響は出ていない。





## 台風4号通過後の河道閉塞箇所の状況

### (奈良県天川村坪内)





### (和歌山県田辺市熊野)



河道閉塞土砂上面の仮排水路の状況



仮排水路のモルタル吹き付け、一部損傷 (仮排水路300mのモルタル吹き付けのうち150m)