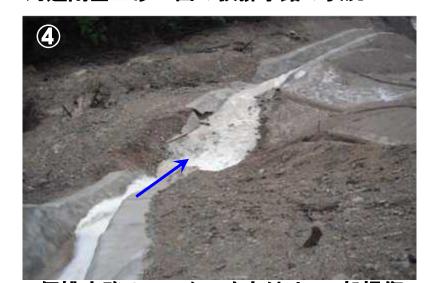

### 台風4号通過後の河道閉塞箇所の状況(奈良県十津川村栗平)

### 【平成23年台風12号 河道閉塞関連】 台風4号による河道閉塞箇所等の状況について

- 〇 平成24年6月19日からの台風4号に伴う豪雨によって、奈良県の赤谷地区で約130 mm、長殿地区で約130mm 栗平地区で約200mm、北股地区で約140mm、和歌山県の 熊野地区で約280mmの累積雨量を記録しました。
- 近畿地方整備局および紀伊山地砂防事務所では、昨夜から水位計やCCTVカメラによる遠隔監視を行うと共に、今朝から地上および上空からの現地調査を行っています。
- 〇 今回の豪雨により、赤谷地区、栗平地区の河道閉塞箇所において、仮排水路からの流 出が確認されています。
- 現在のところ、台風4号に伴う豪雨では河道閉塞箇所等の下流での被害は確認されておりません。今後も引き続き河道閉塞箇所等について重点的な監視及び現地調査を継続していきます。
- なお、赤谷地区においては、右岸の斜面の一部が崩落し、仮排水路内に土砂が堆積していることを確認していますが、既設の暗渠排水管から湛水池の水が下流に流下しており、湛水池の急激な水位上昇や赤谷川・川原樋川合流点での大きな流量変化などの異状は確認されていません。現在、堆積土砂の掘削を始めています。また、昨日 19時すぎより観測が出来ない状態となっている水位計については、早急に観測が再開できるように現在復旧作業を急いでいるところです。
- 北股地区においては、降雨により河道閉塞土砂の斜面が侵食し、斜面上部に設置している排水パイプの一部が損傷しており、排水パイプから水が流れ出し、堆積土砂の一部が崩れていることを確認していますが、その後大きく拡大していません。現在、崩れた土砂の撤去を始めています。
- 坪内地区については、豪雨に伴う増水により、天の川右岸の応急護岸の一部が損傷したことが確認されています。
- 熊野地区については、豪雨に伴う増水により、仮排水路の吹きつけモルタルの一部破損が確認されています。
- これまでの緊急工事の実施により、現在のところ、台風4号による下流での被害は確認されていません。今後も引き続き河道閉塞箇所等について重点的な監視及び砂防設備の整備を実施していきます。