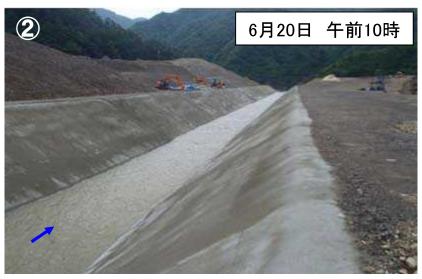

### 台風4号通過後の河道閉塞箇所の状況(奈良県十津川村栗平)

### 台風4号による豪雨で湛水池の水位が上昇し、仮排水路を水が流下

仮排水路の呑口部の状況

仮排水路斜面部の状況

河道閉塞土砂上面の仮排水路の状況

仮排水路斜面部の状況