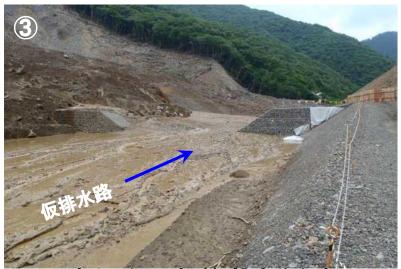

### 台風4号通過後の河道閉塞箇所の状況(奈良県五條市赤谷)

右岸の斜面の一部が崩落し、土砂が仮排水路に流出。暗渠排水管から湛水池の水は下流に流下しており、 湛水池の急激な水位上昇や赤谷川・川原樋川合流点での大きな流量変化などの異状は確認していない。

崩壊斜面が一部崩落し、土砂が仮排水路に流出

流出した土砂が仮排水路を流下

崩壊斜面が一部崩落し、土砂が仮排水路に流出

暗渠排水管から湛水池の水が排水