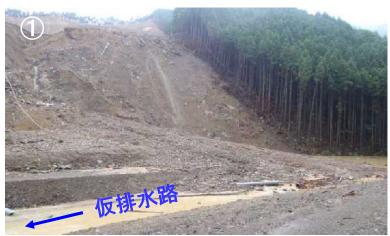

# 台風4号通過後の河道閉塞箇所の状況(奈良県野迫川村北股)

降雨により河道閉塞土砂の斜面が侵食し、排水パイプの一部が損傷。下流部は水が 安全に流下しており、人家等に影響は出ていない。

仮排水路の呑口付近の状況(土砂により一部埋塞)

河道閉塞土砂の斜面が侵食し、斜面上部に 設置している排水パイプが一部損傷。

河道閉塞土砂の斜面が侵食し、斜面上部に設置している排水パイプが一部損傷。

下流部は水が安全に流下しており人家等に 影響は出ていない。