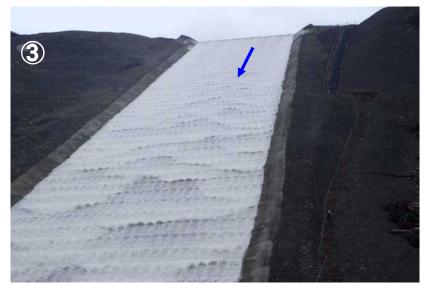

### 台風4号通過後の河道閉塞箇所の状況(奈良県十津川村栗平)

### 台風4号による豪雨で湛水池の水位が上昇し、仮排水路を水が流下

仮排水路の呑口部の状況

仮排水路斜面部の状況

河道閉塞土砂上面の仮排水路の状況

仮排水路斜面部の状況