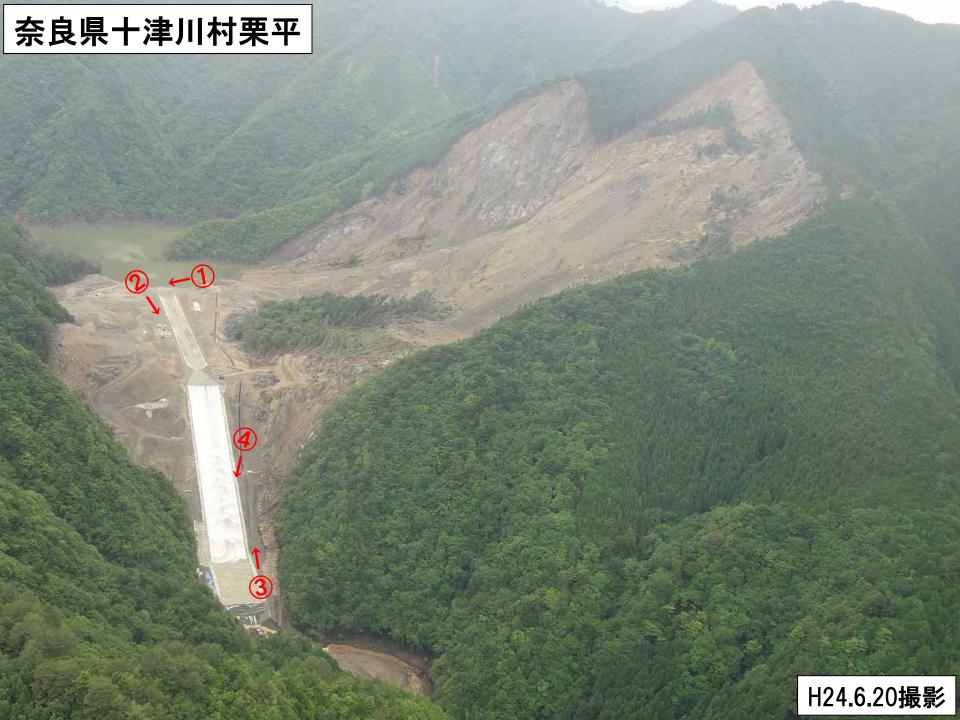

湛水池の急激な水位上昇や赤谷川・川原樋川合流点での大きな流量変化などの異状は確認されていません。現在、堆積土砂の掘削を始めています。また、昨日 19時すぎより観測が出来ない状態となっている水位計については、早急に観測が再開できるように現在復旧作業を急いでいるところです。
- 北股地区においては、降雨により河道閉塞土砂の斜面が侵食し、斜面上部に設置している排水パイプの一部が損傷しており、排水パイプから水が流れ出し、堆積土砂の一部が崩れていることを確認していますが、その後大きく拡大していません。現在、崩れた土砂の撤去を始めています。
- 坪内地区については、豪雨に伴う増水により、天の川右岸の応急護岸の一部が損傷したことが確認されています。
- 熊野地区については、豪雨に伴う増水により、仮排水路の吹きつけモルタルの一部破損が確認されています。
- これまでの緊急工事の実施により、現在のところ、台風4号による下流での被害は確認されていません。今後も引き続き河道閉塞箇所等について重点的な監視及び砂防設備の整備を実施していきます。

#### O問い合わせ先

近畿地方整備局紀伊山地砂防事務所 副所長 大下、工務課長 大山 (直通:0747-25-3251) 近畿地方整備局河川部 河川調査官 中込、地域河川調整官 岡山 (直通:06-6945-6355)



### 台風4号通過後の河道閉塞箇所の状況(奈良県五條市赤谷)

右岸の斜面の一部が崩落し、土砂が仮排水路に流出。暗渠排水管から湛水池の水は下流に流下しており、 湛水池の急激な水位上昇や赤谷川・川原樋川合流点での大きな流量変化などの異状は確認していない。



崩壊斜面が一部崩落し、土砂が仮排水路に流出



流出した土砂が仮排水路を流下



崩壊斜面が一部崩落し、土砂が仮排水路に流出



暗渠排水管から湛水池の水が排水



### 台風4号通過後の河道閉塞箇所の状況(奈良県十津川村栗平)

### 台風4号による豪雨で湛水池の水位が上昇し、仮排水路を水が流下



仮排水路の呑口部の状況



仮排水路斜面部の状況



河道閉塞土砂上面の仮排水路の状況



仮排水路斜面部の状況



# 台風4号通過後の河道閉塞箇所の状況(奈良県野迫川村北股)

降雨により河道閉塞土砂の斜面が侵食し、排水パイプの一部が損傷。下流部は水が 安全に流下しており、人家等に影響は出ていない。



仮排水路の呑口付近の状況(土砂により一部埋塞)



河道閉塞土砂の斜面が侵食し、斜面上部に 設置している排水パイプが一部損傷。



河道閉塞土砂の斜面が侵食し、斜面上部に設置している排水パイプが一部損傷。



下流部は水が安全に流下しており人家等に 影響は出ていない。





## 台風4号通過後の河道閉塞箇所の状況

### (奈良県天川村坪内)





### (和歌山県田辺市熊野)



河道閉塞土砂上面の仮排水路の状況



仮排水路のモルタル吹き付け、一部損傷 (仮排水路300mのモルタル吹き付けのうち150m)