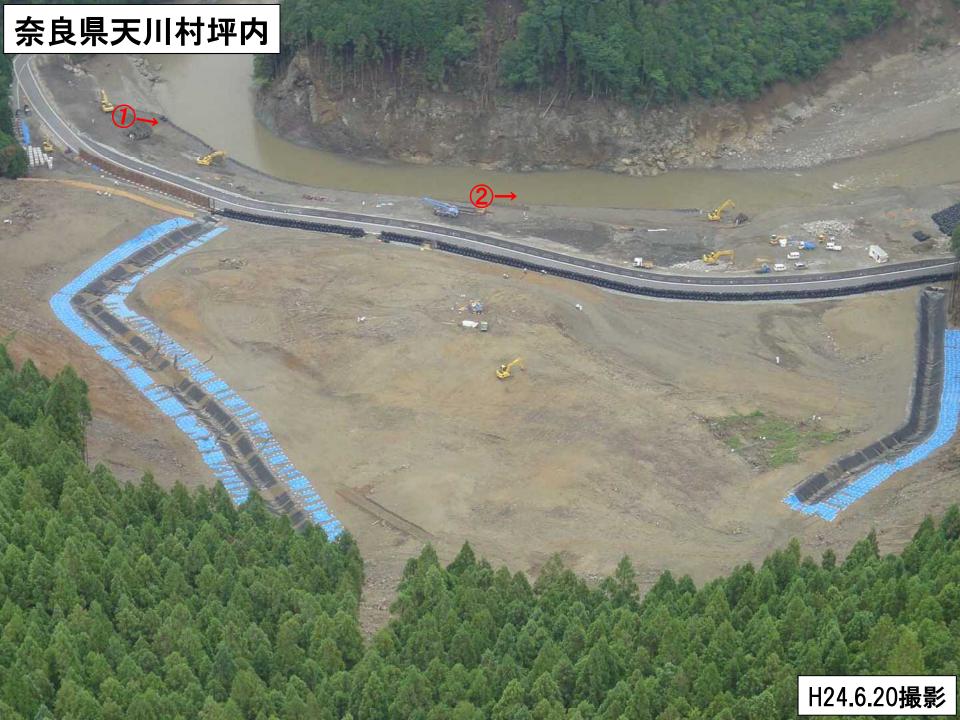

- これまでの緊急工事の実施により、現在のところ、台風4号による下流での被害は確認されていません。今後も引き続き河道閉塞箇所等について重点的な監視及び砂防設備の整備を実施していきます。

#### O問い合わせ先

近畿地方整備局紀伊山地砂防事務所 副所長 大下、工務課長 大山 (直通:0747-25-3251) 近畿地方整備局河川部 河川調査官 中込、地域河川調整官 岡山 (直通:06-6945-6355)



### 台風4号通過後の河道閉塞箇所の状況(奈良県五條市赤谷)

右岸の斜面の一部が崩落し、土砂が仮排水路に流出。暗渠排水管から湛水池の水は下流に流下しており、 湛水池の急激な水位上昇や赤谷川・川原樋川合流点での大きな流量変化などの異状は確認していない。



崩壊斜面が一部崩落し、土砂が仮排水路に流出



流出した土砂が仮排水路を流下



崩壊斜面が一部崩落し、土砂が仮排水路に流出



暗渠排水管から湛水池の水が排水



### 台風4号通過後の河道閉塞箇所の状況(奈良県十津川村栗平)

### 台風4号による豪雨で湛水池の水位が上昇し、仮排水路を水が流下



仮排水路の呑口部の状況



仮排水路斜面部の状況



河道閉塞土砂上面の仮排水路の状況



仮排水路斜面部の状況



# 台風4号通過後の河道閉塞箇所の状況(奈良県野迫川村北股)

降雨により河道閉塞土砂の斜面が侵食し、排水パイプの一部が損傷。下流部は水が 安全に流下しており、人家等に影響は出ていない。



仮排水路の呑口付近の状況(土砂により一部埋塞)



河道閉塞土砂の斜面が侵食し、斜面上部に 設置している排水パイプが一部損傷。



河道閉塞土砂の斜面が侵食し、斜面上部に設置している排水パイプが一部損傷。



下流部は水が安全に流下しており人家等に 影響は出ていない。





## 台風4号通過後の河道閉塞箇所の状況

### (奈良県天川村坪内)





### (和歌山県田辺市熊野)



河道閉塞土砂上面の仮排水路の状況



仮排水路のモルタル吹き付け、一部損傷 (仮排水路300mのモルタル吹き付けのうち150m)