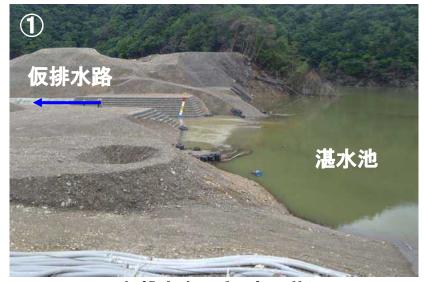

### 台風4号通過後の河道閉塞箇所の状況(奈良県十津川村栗平)

### 台風4号による豪雨で湛水池の水位が上昇し、仮排水路を水が流下

仮排水路の呑口部の状況

仮排水路斜面部の状況

河道閉塞土砂上面の仮排水路の状況

仮排水路斜面部の状況