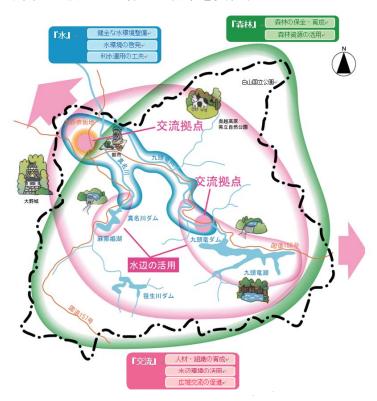

## ビジョンの施策の体系

『森林』、『水』、『交流』の3つの柱のもとに様々な施策を実行することにより、水源地域の持続的な活性化をめざします。

## 森林

森林の保全・育成

- ◆水源林の保全
- ◆林業ボランティア

森林資源の活用

- ◆雑木林(里山)の活用
- ◆木工・ログハウス工房づくり
- ◆自然体験の拠点づくり

九頭竜湖をとりまく森林 (奥越高原県立自然公園)

「水源地の森もりづくり」 植樹会

- 健全な水環境整備
- ◆水路網や清水の復元 ◆水を活かした公園づくり
- ◆地下水位のモニタリング
- 水環境の啓発
- ◆水文化や愛護活動
- ◆親和性の高い水生生物の保全
- ◆家庭排水対策
- 利水運用の工夫
- ◆農業用水管理との連携
- ◆河川の維持流量等の確保の研究
- ◆地下水保全を図る貯水池運用の研究

# ♥ ♥ ♥ ♥ ♥ 交流

- 人材・組織の育成
- ◆市民参加活動の拡充
- ◆将来を担う人づくり
- ◆水源地域のファンづくり

#### 水辺環境の活用

- ◆カヌー体験ゾーン形成
- ◆フィッシングゾーン形成
- ◆親水エリアのネットワーク
- ◆湖畔めぐりルートづくり
- ◆中島公園等の充実
- ◆水辺の利用のルールづくり

#### 広域交流の促進

- ◆ブランドイメージづくり
- ◆地域間交流の促進
- ◆情報ネットワークづくり