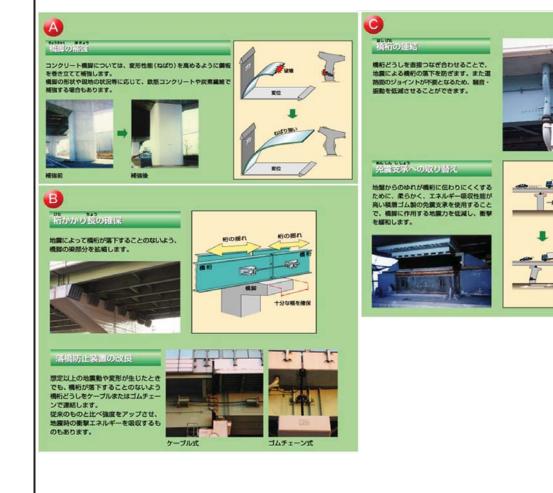

### 道路橋の耐震補強

兵庫県南部地震で受けた被害を教訓に、阪神高速では返路橋の耐震補強をすすめています。近い将来に発生が予想されている東 南海・南海地震のようなブレート境界型の大規模地震、兵庫県南部地震のような内陸直下型地震の2種類の地震動を想定し、落橋 に対する安全性を確保するほか、地震後も応急傾旧を行うことで橋としての機能を速やかいこの頂できるように努めています。

免展支承