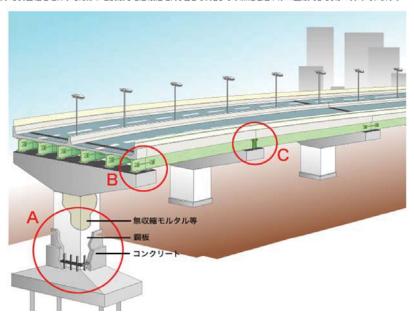

### 道路橋の耐震補強

兵庫県南部地震で受けた被害を教訓に、阪神高速では返路橋の耐震補強をすすめています。近い将来に発生が予想されている東 南海・南海地震のようなブレート境界型の大規模地震、兵庫県南部地震のような内陸直下型地震の2種類の地震動を想定し、落橋 に対する安全性を確保するほか、地震後も応急傾旧を行うことで橋としての機能を速やかいこの頂できるように努めています。

免展支承